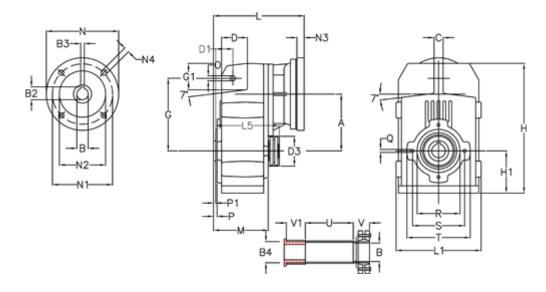

## **Data Sheet**

Article number: 29560424018730
Description: Shaft mounted gear

A413QF45-240,1-P80B5

## **Measures**

| A = 175.75 | D1 = 56.5  | I5 = 200.0  | P1                                         | = 3.5    | V =  |
|------------|------------|-------------|--------------------------------------------|----------|------|
| B = 45     | d3 = 100   | M = 144.0   | Q                                          | = M12x19 | V1 = |
| B1 = 19    | G = 218    | N = 200     | R                                          | = 130    |      |
| B2 = 21.8  | G1 = 97.5  | N1 = 165    | S                                          | = 165    |      |
| B3 = 6     | H = 389.0  | N2 = 130    | Т                                          | = 200    |      |
| B4 = 45    | H1 = 116.0 | N4 = M10x20 | Tightening torque Nm adapter bushing = 6.0 |          |      |
| C = 16     | L = 265.5  | O = 14      | Tightening torque Nm shrink disc           | = 10.0   |      |
| D = 79.0   | L1 = 242   | P = 7.5     | U                                          | = 82.0   |      |
|            |            |             |                                            |          |      |